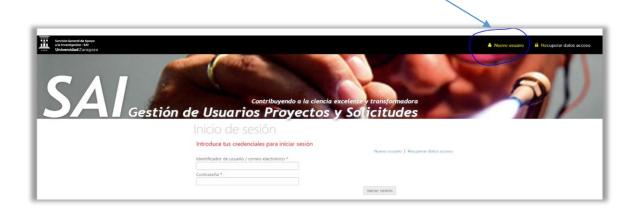

#### **TUTORIAL TO REGISTER**

LMA manages the requests of its equipment through the platform of the University of Zaragoza:

https://sai.unizar.es/solicitudes/

You will need to sign up to create an account with your details:

1.1-In this window you must click on "Nuevo usuario" (New user)





### 1.2-Please Introduce your details:

- User ID of your choice, the username is necessary to log in.
- email address
- name and surname and
- click the button "crear cuenta" (create account)





# Laboratorio de Microscopías Avanzadas Universidad Zaragoza

Example:

User ID: ALF1Prueba

email: xxxx@gmail.com

#### 1-3- You will receive a message in your e-mail:



- -To complete the process you only have to access the application from the **following link:** "confirmar registro".
- -These is your access data to the application:
  - User ID: ALF1PRUEBA
  - Password: Set your password from the link "confirmar registro"

#### 1-4- Please, confirm user registration.



- -Enter a password of your choice.
- -Re-enter this same password in the second field for verification.
- -Finish the