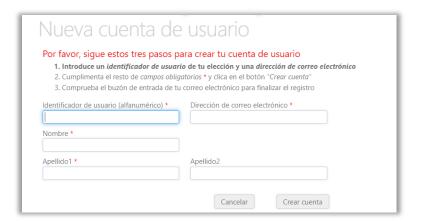

### 1.2-Please Introduce your details:

- User ID of your choice, the username is necessary to log in.
- email address
- name and surname and
- click the button "crear cuenta" (create account)

# Laboratorio de Microscopías Avanzadas Universidad Zaragoza

Example:

User ID: ALF1Prueba

email: xxxx@gmail.com