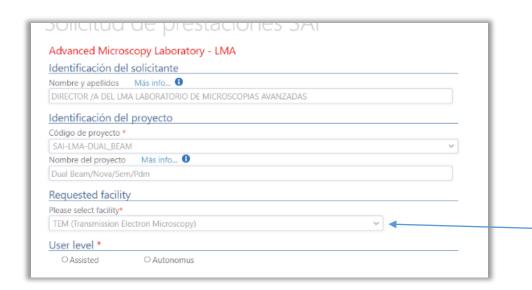

#### -Please select the requested facility, user level, requested equipment, etc: