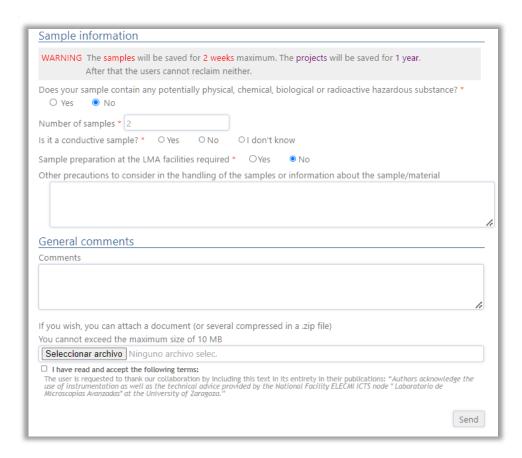

e an internal code from the university, if you are an external user the

Project will be the VAT/CIF of the organization that will pay for the service. Please introduce:

- User ID
- Email address
- Surname
- Telephone
- Project responsable
- Organization name
- VAT/CIF organization
- Address
- City
- Post code







#### 1.6 The Project code will be generated

Example for external users: ESQ50182714/1

Once you finish the register process you can request LMA facilities:

-Please click on: "SOLICITUDES/ nueva solicitud de prestaciones" on the platform







# -Please select " Advanced Microscopy Laboratory-LMA"



# -Please select the project code:



#### -Please select the requested facility, user level, requested equipment, etc:







# -Please complete sample information and SEND:



#### **THANK YOU**