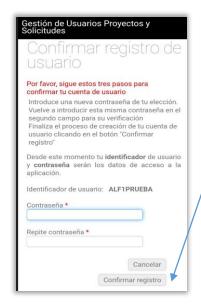

#### 1-4- Please, confirm user registration.

- -Enter a password of your choice.
- -Re-enter this same password in the second field for verification.
- -Finish the process of creating your user account by clicking on the
- "Confirmar registro" button.

From now, your user ID and password, will be your access data to the application.