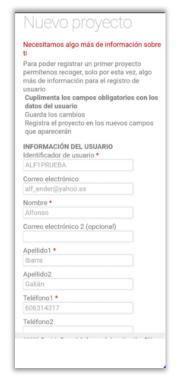

### 1.2-Please Introduce your details:

- User ID of your choice, the username is necessary to log in.
- email address
- name and surname and
- click the button "crear cuenta" (create account)

# Laboratorio de Microscopías Avanzadas Universidad Zaragoza

Example:

User ID: ALF1Prueba

email: xxxx@gmail.com